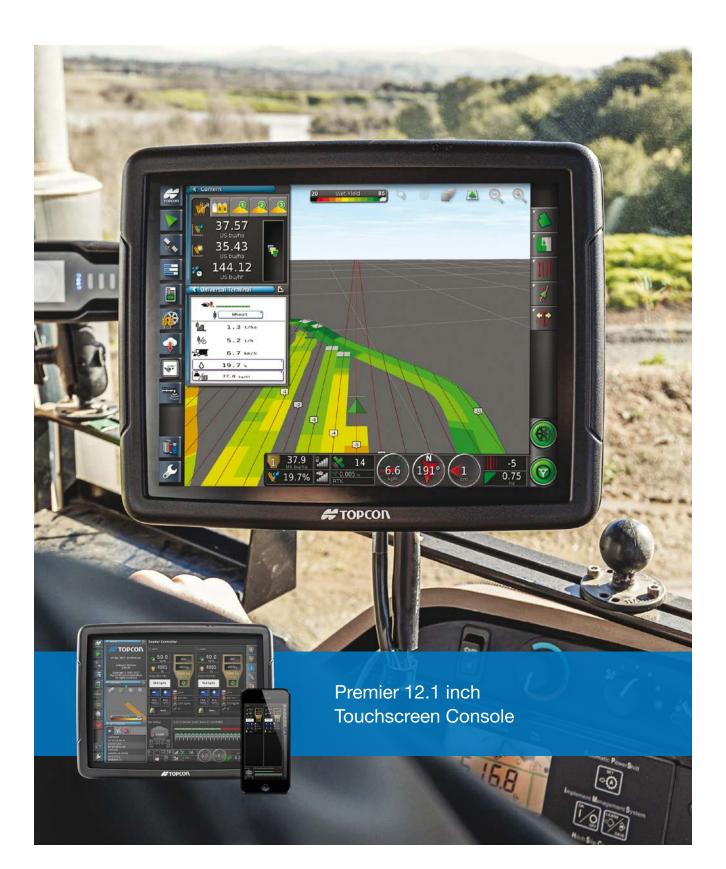

## Premier touchscreen console X35

## Premier 12.1 inch Touchscreen Console

The X35 touchscreen console is an all-in-one solution designed for the most demanding and cutting-edge operations. As the premier console of the Topcon X-Family lineup, the X35 boasts industry leading control for any application, from tillage through harvest. Following its time- and field-proven predecessor, the X30, it offers easy-to-learn, easy-to-use and easy-to-upgrade functionality as needs grow.